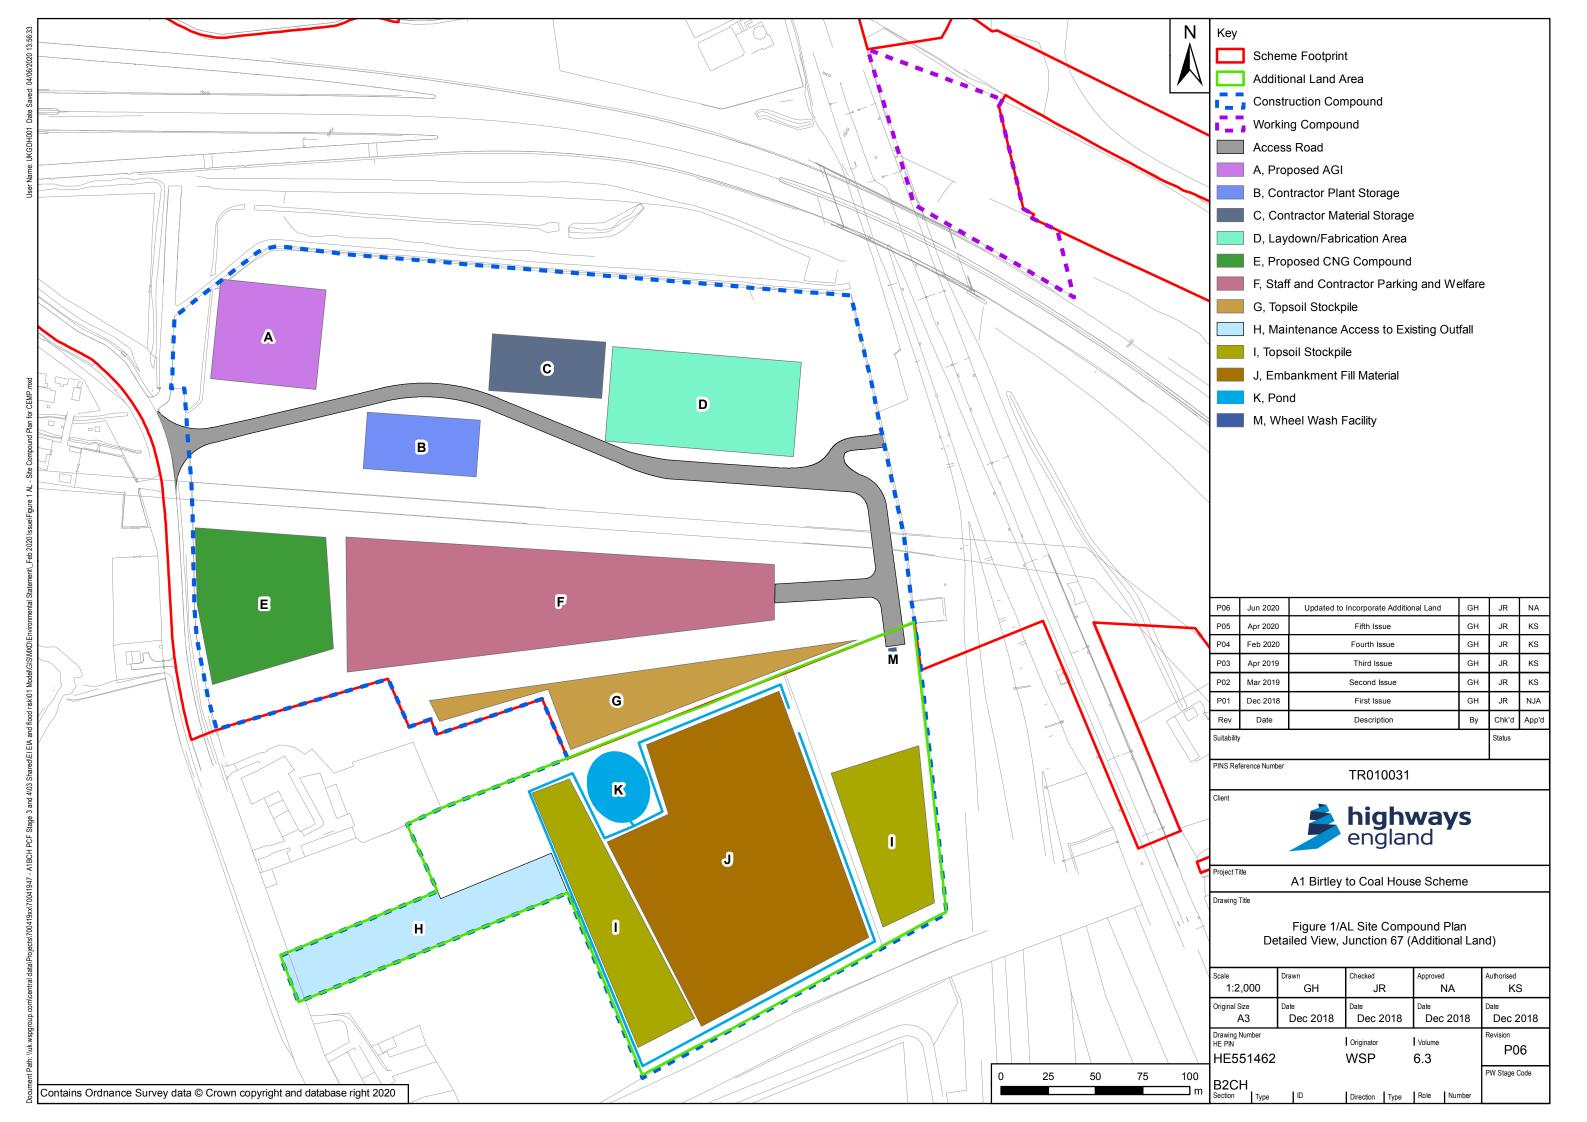

## **A1** Birtley to Coal House

**Scheme Number: TR010031** 

Appendix 3.0 A - Figure 1 AL - Site Compound Plan (WQ 3.0.2a)

## Appendix 3.0 A - Figure 1 AL - Site Compound Plan (WQ 3.0.2a)

| Rule Number:                   | Rule 8(1)(b)                                                  |
|--------------------------------|---------------------------------------------------------------|
| Planning Inspectorate Scheme   | TR010031                                                      |
| Reference                      |                                                               |
| Application Document Reference | Appendix 3.0 A - Figure 1 AL - Site Compound Plan (WQ 3.0.2a) |
| Author:                        | A1 Birtley to Coal House Project Team,<br>Highways England    |