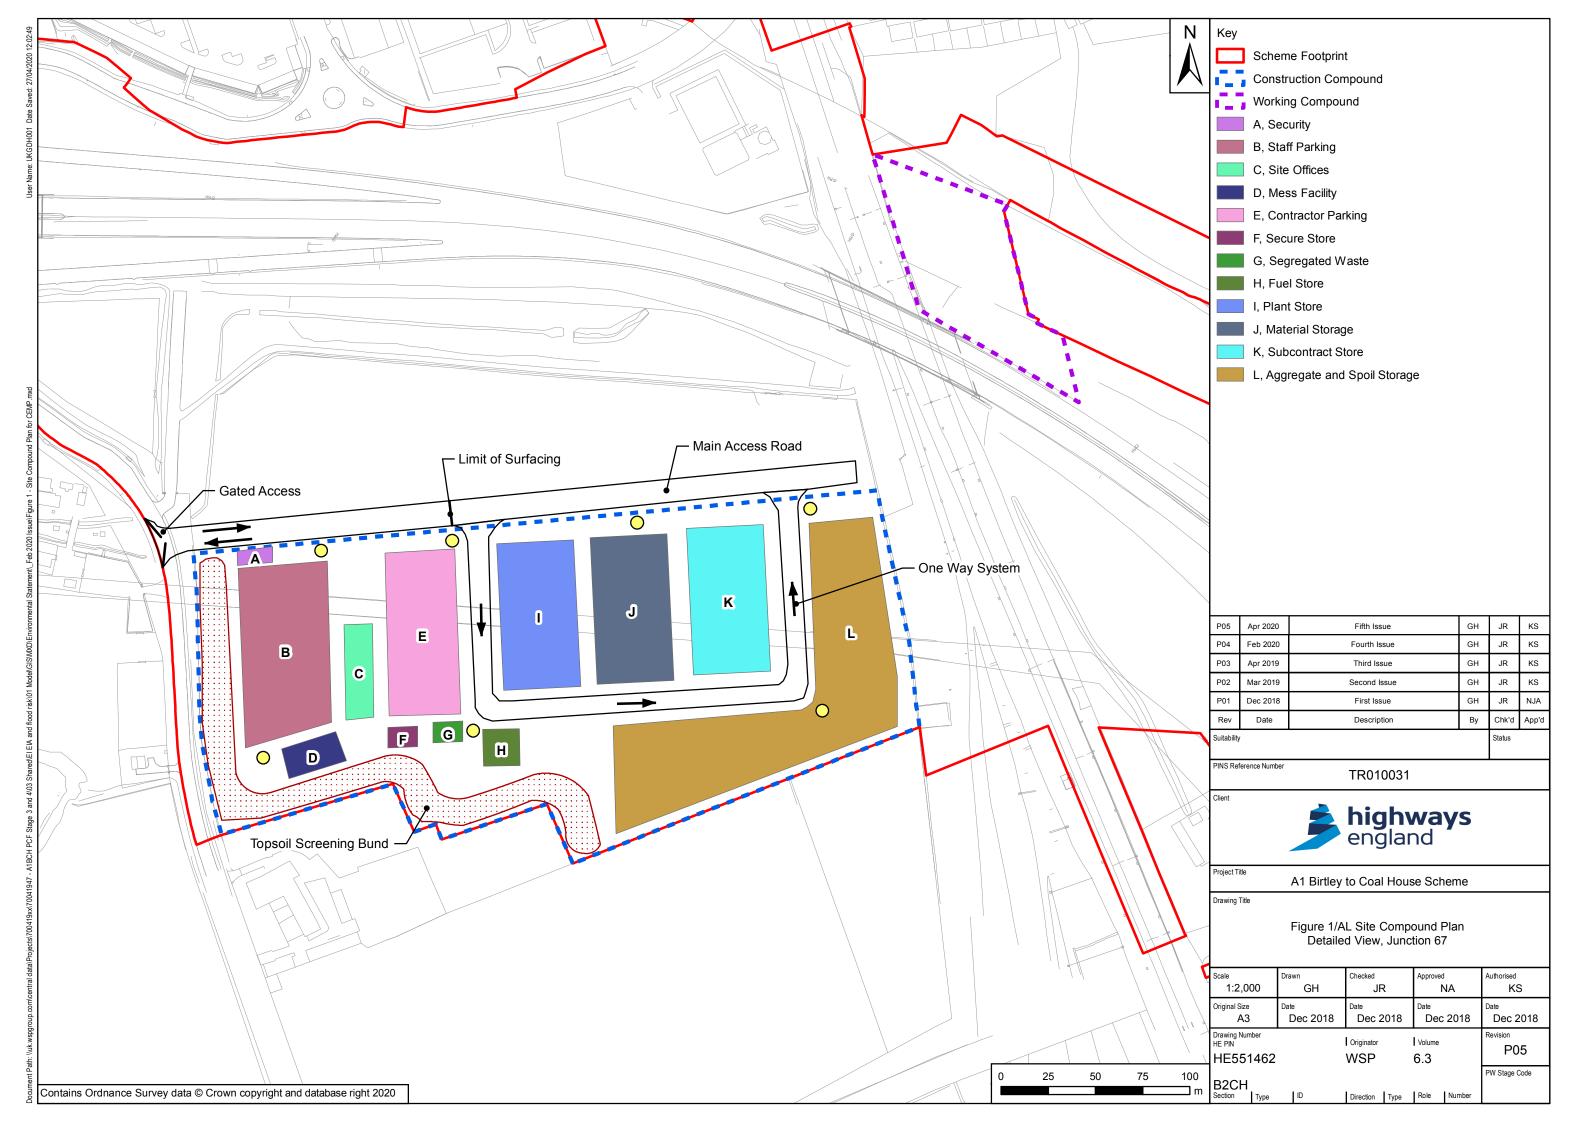

## **A1** Birtley to Coal House

**Scheme Number: TR010031** 

Appendix 3.0 A - Figure 1 AL - Site Compound Plan (WQ 3.0.2a)

## Appendix 3.0 A - Figure 1 AL - Site Compound Plan (WQ 3.0.2a)

| Rule Number:                   | Rule 8(1)(b)                                                  |
|--------------------------------|---------------------------------------------------------------|
| Planning Inspectorate Scheme   | TR010031                                                      |
| Reference                      |                                                               |
| Application Document Reference | Appendix 3.0 A - Figure 1 AL - Site Compound Plan (WQ 3.0.2a) |
| Author:                        | A1 Birtley to Coal House Project Team,<br>Highways England    |