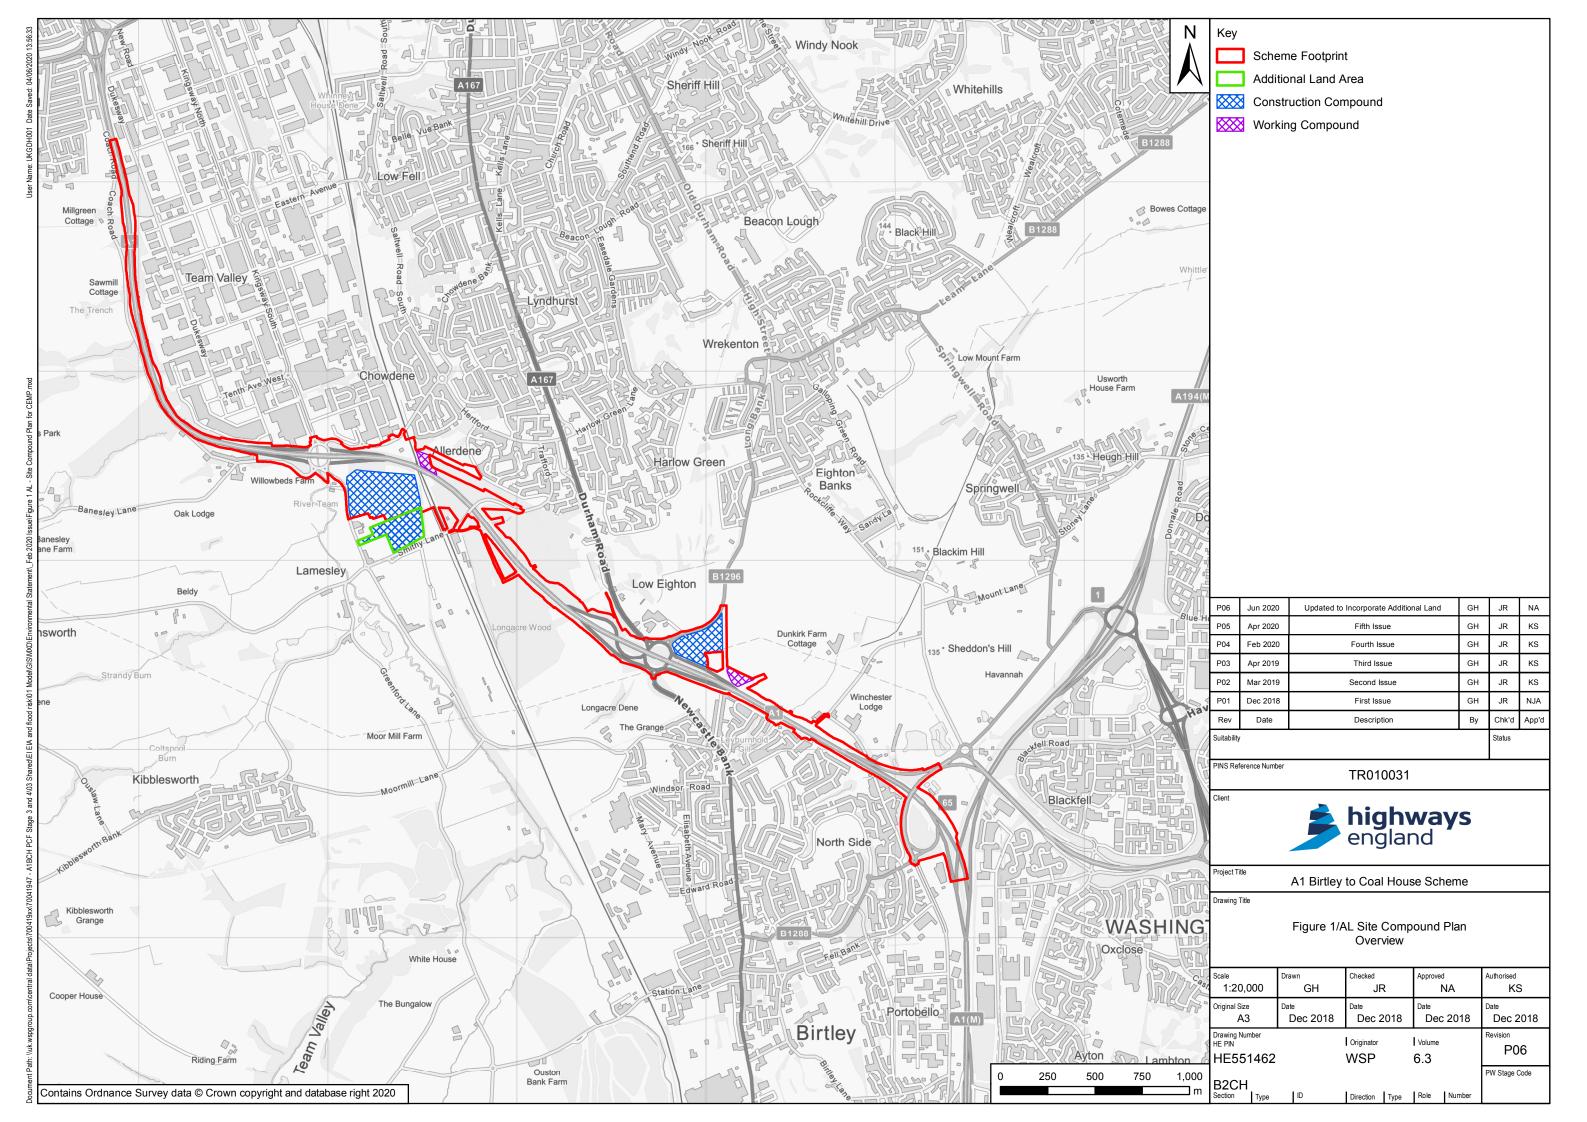

## **A1** Birtley to Coal House

**Scheme Number: TR010031** 

Appendix 3.0 A - Figure 1 AL - Site Compound Plan (WQ 3.0.2a)

## Appendix 3.0 A - Figure 1 AL - Site Compound Plan (WQ 3.0.2a)

| Rule Number:                   | Rule 8(1)(b)                                                  |
|--------------------------------|---------------------------------------------------------------|
| Planning Inspectorate Scheme   | TR010031                                                      |
| Reference                      |                                                               |
| Application Document Reference | Appendix 3.0 A - Figure 1 AL - Site Compound Plan (WQ 3.0.2a) |
| Author:                        | A1 Birtley to Coal House Project Team,<br>Highways England    |